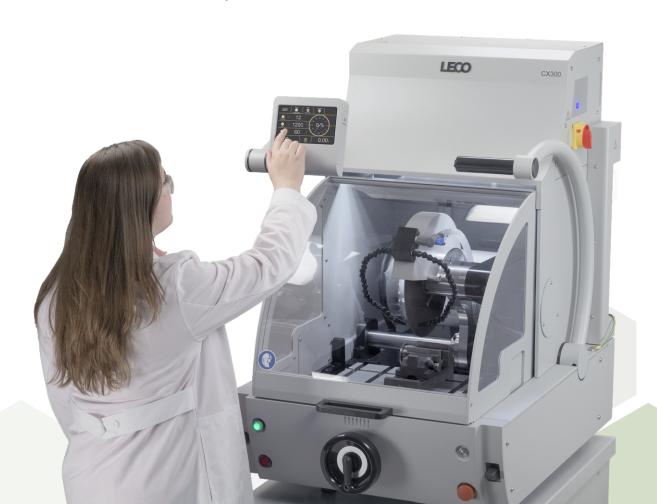

# CX300 Metallographic Sectioning Series

LECO's CX300 Series provides efficient and user-friendly sectioning of metallic specimens. These compact instruments save space in your lab and boast high durability and safety.

## CX300A

Automated model adds a motorized table controlled via touchscreen for programmable sectioning. Fully control the table, cutting motor speed, and get real-time motor load feedback for precise sectioning.