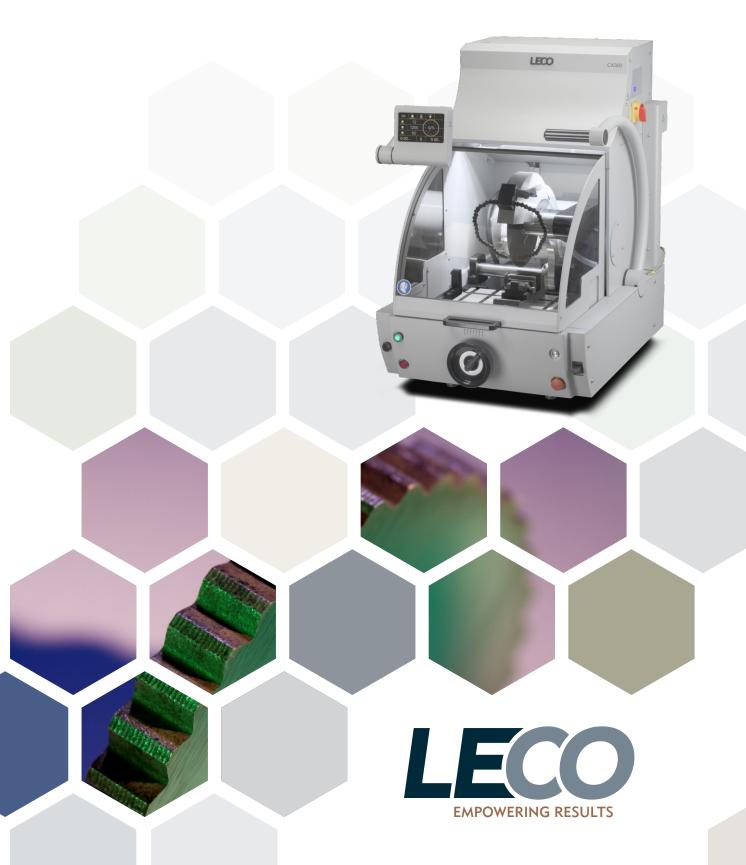

# CX300 Metallographic Sectioning Series

LECO's CX300 Series provides efficient and user-friendly sectioning of metallic specimens. These compact instruments save space in your lab and boast high durability and safety.

## **Instrument Features**

The CX300 Series was made for labs looking for high-quality instruments that are efficient, effective, and easy to use and maintain.