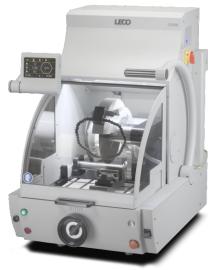

## CX300A

Automated model adds a motorized table controlled via touchscreen for programmable sectioning. Fully control the table, cutting motor speed, and get real-time motor load feedback for precise sectioning.