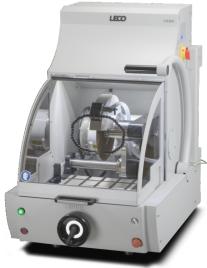

## **CX300L**

Linear model adds to the capabilities of the manual model with ability to make cuts using a movable table controlled by a hand wheel. The cutting arm locks in place by a switch on the handle.