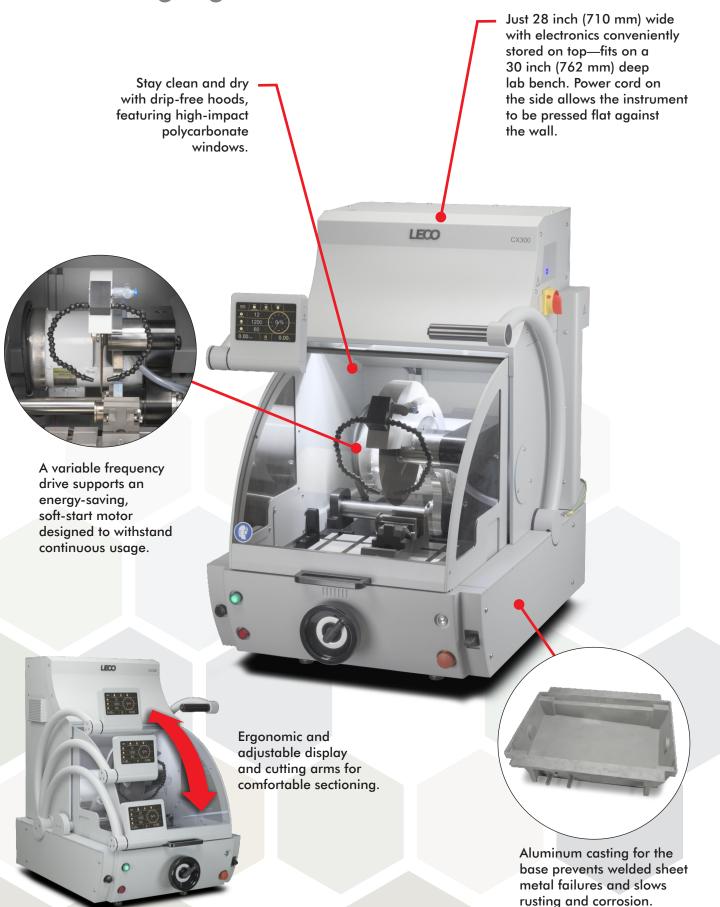

# **Product Highlights**

## **Instrument Features**

The CX300 Series was made for labs looking for high-quality instruments that are efficient, effective, and easy to use and maintain.

### **Optimization**

 Compact design with power cord attached to the side takes up less space in your lab so you have room to accomplish more

## **Reliability and Durability**

- Designed, built, and tested to meet our quality standards at LECO's global headquarters in the United States
- Every component is built to handle constant cutting (24 hours a day), in even the most grueling environments

## Safety

- Bright LEDs ensure the open and spacious work area is safely lit in all environments
- Emergency stop button on the front of each model to quickly halt operation
- Interlocking enclosure; cutting wheel automatically stops when the hood is opened

#### **Cleanliness**

- Runoff basin designed to reduce swarf buildup
- Easily accessible parts for cleaning; includes wash-down hose

## Ease-of-Use

- Adjustable cutting arm for comfortable handling
- Lock the cutting arm in place with the push of a button, conveniently located on the tip of the handle