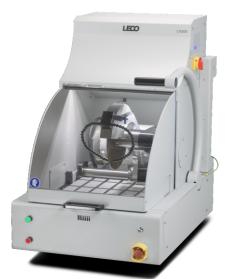

## CX300M

Standard manual model for quick, clean, and efficient chop cuts. Features a fixed table with a plunge-through cutting wheel slot.